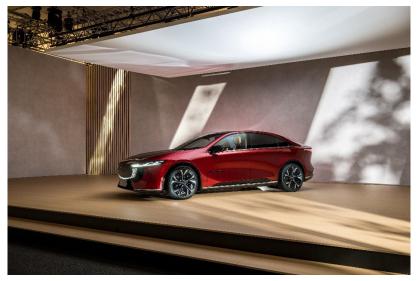

Mazda6e (European specification model)

Mazda6e is the European version of the Mazda EZ-6, the midsize sedan BEV unveiled at the Beijing Auto Show in April 2024. The all-new BEV is designed to attain the driving performance and functionality to meet European customers' needs.

Based on the design theme, "Authentic Modern," the Mazda6e's simple and flowing coupe form expresses the automobile's inherent charm coupled with a novelty unique to electric vehicles. The meticulously-tuned braking and handling performance, which respond linearly to driver input, produce Jinba Ittai—a sense of "car and driver as one." The Mazda6e also features smart functions, including an intelligent drive system that provides support for the driver as well as accident mitigation technology and smart cabin with voice, touch, and gesture controls, all of which is aimed to raise the bar for safety and convenience.